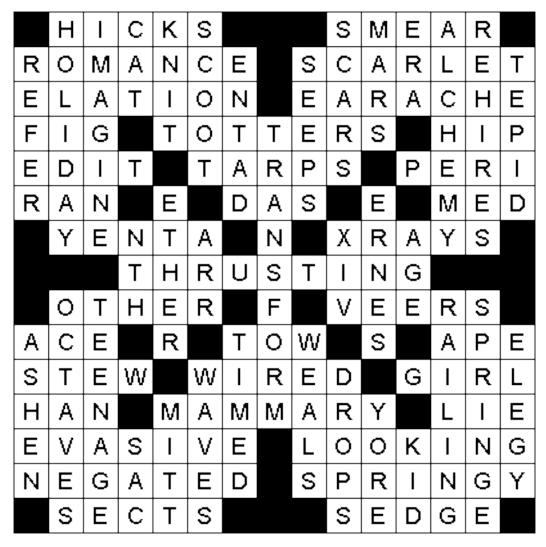

## **Crossword no.7**

|    | 1  | 2  | 3  | 4  | 5  |    |    |    | 6  | 7  | 8  | 9  | 10 |    |
|----|----|----|----|----|----|----|----|----|----|----|----|----|----|----|
| 11 |    |    |    |    |    | 12 |    | 13 |    |    |    |    |    | 14 |
| 15 |    |    |    |    |    |    |    | 16 |    |    |    |    |    |    |
| 17 |    |    |    | 18 |    |    | 19 |    |    |    |    | 20 |    |    |
| 21 |    |    |    |    | 22 |    |    |    |    |    | 23 |    |    |    |
| 24 |    |    |    | 25 |    | 26 |    |    |    | 27 |    | 28 |    |    |
|    | 29 |    | 30 |    | 31 |    |    |    | 32 |    | 33 |    |    |    |
|    |    |    | 34 |    |    |    |    |    |    |    |    |    |    |    |
|    | 35 | 36 |    |    |    |    |    |    | 37 |    |    | 38 | 39 |    |
| 40 |    |    |    |    |    | 41 |    | 42 |    |    |    | 43 |    | 44 |
| 45 |    |    |    |    | 46 |    |    |    | 47 |    | 48 |    |    |    |
| 49 |    |    |    | 50 |    |    |    |    |    | 51 |    | 52 |    |    |
| 53 |    |    | 54 |    |    |    |    | 55 |    |    | 56 |    |    |    |
| 57 |    |    |    |    |    |    |    | 58 |    |    |    |    |    |    |
|    | 59 |    |    |    |    |    |    |    | 60 |    |    |    |    |    |

## ACROSS

- 1. Bumpkins
- 6. Smudge
- 11. A relationship between 2 lovers
- 13. Red
- 15. High spirits
- 16. Otalgia
- 17. A fleshy pear-shaped yellowish fruit
- 18. Walks unsteadily
- 20. "With it" or "Cool"
- 21. Assemble or modify written material
- 22. Waterproof sheets of canvas
- 23. A beautiful and graceful girl
- 24. Hurried on foot
- 26. Hyrax
- 28. Master of Education (abbrev.)
- 29. Gossiper
- 32. Medical photographs
- 34. Pushing forcefully
- 35. Not the same one
- 37. Swerves
- 40. A card with just one symbol
- 41. Drag behind
- 43. Gorilla or chimpanzee
- 45. Ragout
- 46. Connected by cables
- 48. A young woman
- 49. A Chinese dynasty
- 50. Of the milk-giving glands
- 52. Untruth
- 53. Elusive
- 55. Searching visually
- 57. Belied
- 58. Bouncy
- 59. Religious factions
- 60. A swamp plant

## DOWN

- 1. Vacation
- 2. Envisage
- 3. Feline
- 4. Interlacing yarn in a connected loops
- 5. Move very quickly
- 6. Marks or scrapes
- 7. The Red Planet
- 8. Earned Run Average
- 9. Turned metals into gold
- 10. Employs again
- 11. Send on or direct12. Inward
- 13. Oozes
- 14. Lukewarm
- 19. Change in appearance or nature
- 25. Anagram of "There"
- 27. Sea eagles
- 30. Utmost degree
- 31. Arrangement (abbrev.)
- 32. 14 in Roman numerals
- 33. How long something has existed
- 35. Musical intervals of 8 tones
- 36. Adolescent38. Barrier
- 39. Trap
- 40. Blanched
- 41. Clocked
- 42. Welts
- 44. Lament
- 46. Undulations
- 47. Lets fall to the ground
- 50. Glove
- 51. Days gone by
- 54. Bag
- 56. Child

## Solution

© PDFcrosswords.com